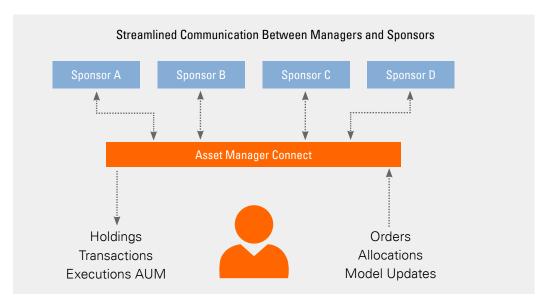

Asset Manager Connect streamlines the workflow process by providing a single point of entry for managers to communicate with sponsors on Wealth Management Network in a secure and auditable manner. This robust network includes access to 10 of the top 12 sponsors in the industry. Our web-based interface creates efficiency by automating data collection, modeling and

trading notification across multiple sponsor destinations. Asset Manager Connect simplifies the entire process of managing accounts by consolidating access to critical data and portfolio management tools.

# One Gateway to Access All Sponsors on the Fisery Network

Asset managers can use our web-based Asset Manager Connect to securely manage portfolios without the need for multiple tokens and multiple access points. Leveraging Wealth Management Network, asset managers can retrieve portfolio management data for any sponsor program in which they participate. For those programs where asset managers retain trade discretion, they can extract holdings, transactions and executions for reconciliation and compliance reporting.

Trades for multiple sponsor programs can be imported, routed and monitored simultaneously intra-day using our trade network monitor. Managers in model delivery programs can communicate model changes to multiple destinations with a single click and access program data reports.