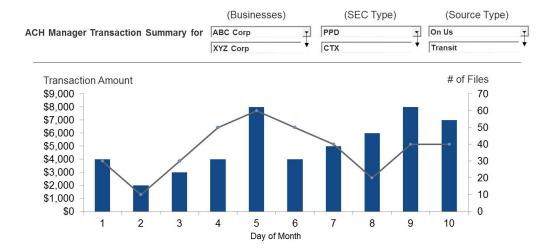

#### Transactions

ACH transaction volumes continue to grow. Use these views to monitor transaction activity and trends, including the number, type and amount of transactions and which customers are originating them.

Business Analytics ACH Manager Reporting tracks volumes and amounts for transactions of various types and sources, giving you a detailed view of ACH transaction activity.